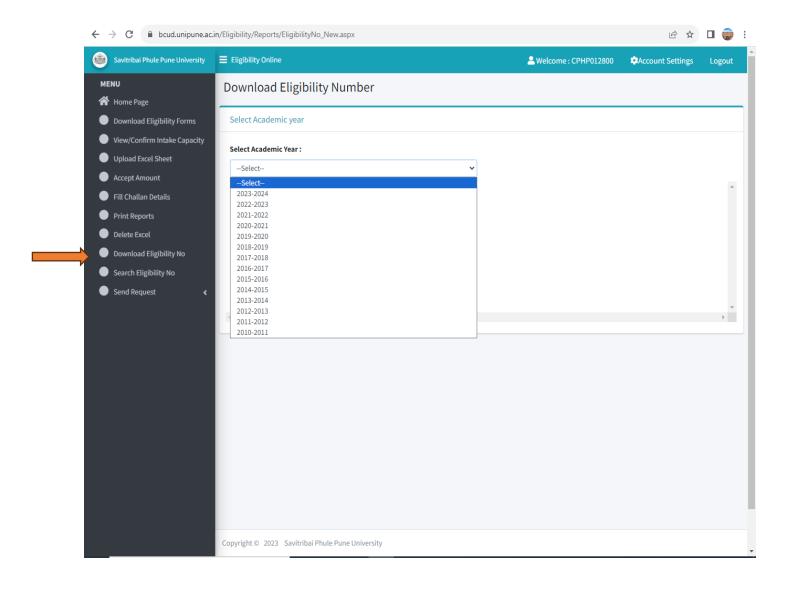

# Kindly find attached herewith the appropriate link for admission approval documents received from the university is attached

Link:- <a href="https://bcud.unipune.ac.in/Eligibility/Reports/EligibilityNo\_New.aspx">https://bcud.unipune.ac.in/Eligibility/Reports/EligibilityNo\_New.aspx</a>

| Flow Chart o          | f admission approval documents received from the Savitribai Phule Pune University |
|-----------------------|-----------------------------------------------------------------------------------|
| 1 Step -              | Login -User Name -CPHP012800                                                      |
| <mark>2 Step -</mark> | Click on Eligibility Tab                                                          |
| 3 Step -              | Download Eligibility number year wise (Approved students list Year Wise)          |

### <mark>3 Step</mark>