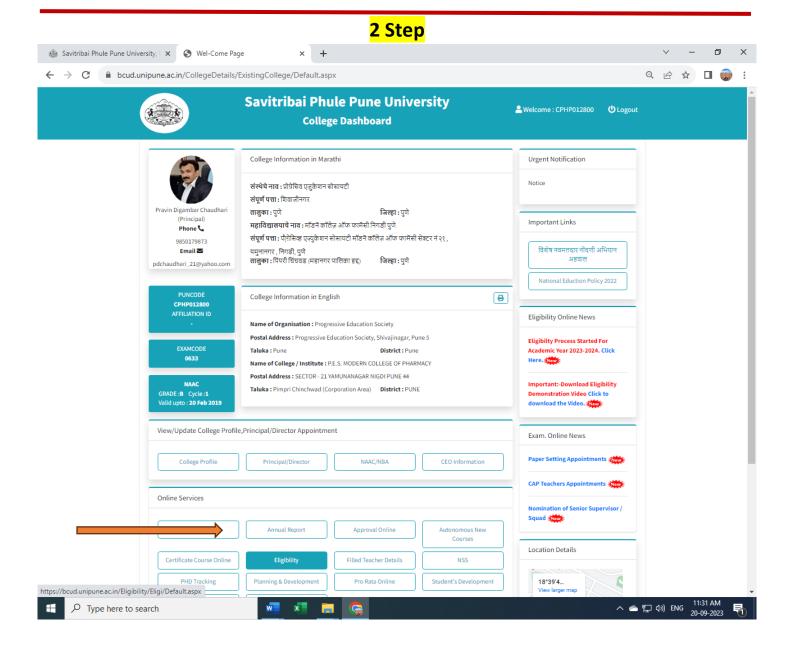

| Flow Chart o          | f admission approval documents received from the Savitribai Phule Pune University |
|-----------------------|-----------------------------------------------------------------------------------|
| 1 Step -              | Login -User Name -CPHP012800                                                      |
| <mark>2 Step -</mark> | Click on Eligibility Tab                                                          |
| 3 Step -              | Download Eligibility number year wise (Approved students list Year Wise)          |

#### 1 Step